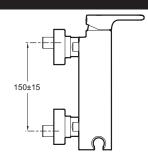

• Installation: Wall-mount

• Connection: With connectors and wall escutcheons

• Hole configuration: 150 ± 15 mm

• Temperature limiter ring

• Integrated handshower holder

## **Technical drawing**

Product Specification: Single-lever wall-mount shower mixer. 10869D. Collection: SINGULIER. Weight: 3.1 kg. Installation: Wall-mount. Flow rate: 13 I/min. Connection: With connectors and wall escutcheons. Mechanism: Ceramic disc cartridge. Hole configuration: 150 ± 15 mm. The Singulier range combine elegant. sensuous lines with graceful curves that come together delicately to create a serene. understated look and tranquil sensibility.. Temperature limiter ring. Sensitive flow control. Integrated handshower holder. Non-return valve on shower outlet.