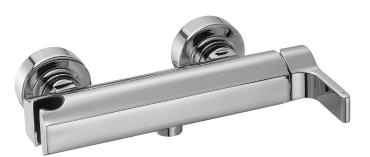

# Single-lever wall-mount shower mixer

10869D

**Collection:** SINGULIER

### **Features**

• Weight: 3.1 kg

• Flow rate: 13 I/min

• Mechanism: Ceramic disc cartridge

- The Singulier range combine elegant. sensuous lines with graceful curves that come together delicately to create a serene. understated look and tranquil sensibility.
- · Sensitive flow control
- Non-return valve on shower outlet

• Installation: Wall-mount

• Connection: With connectors and wall escutcheons

• Hole configuration: 150 ± 15 mm

• Temperature limiter ring

• Integrated handshower holder