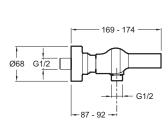

## **Technical drawing**

Product Specification: Single-lever wall-mount shower mixer. 10869D. Collection: SINGULIER. Weight: 3.1 kg. Installation: Wall-mount. Flow rate: 13 I/min. Connection: With connectors and wall escutcheons. Mechanism: Ceramic disc cartridge. Hole configuration: 150 ± 15 mm. The Singulier range combine elegant. sensuous lines with graceful curves that come together delicately to create a serene. understated look and tranquil sensibility.. Temperature limiter ring. Sensitive flow control. Integrated handshower holder. Non-return valve on shower outlet.