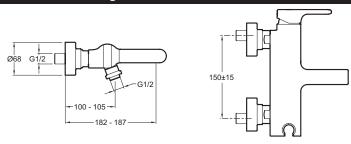

## **Technical drawing**

Product Specification: Single-lever wall-mount bath/shower mixer. 10867D. Collection: SINGULIER. Weight: 3.5 kg. Installation: Wall-mount. Flow rate: 20 l/min. Connection: With connectors and wall escutcheons. Mechanism: Ceramic disc cartridge. Hole configuration: 150 ± 15 mm. The Singulier range combine elegant. sensuous lines with graceful curves that come together delicately to create a serene. understated look and tranquil sensibility. Automatic diverter discreetly positioned around shower hose outlet. Temperature limiter ring. Sensitive flow control. Anti-scale aerator. Integrated handshower holder. Non-return valve on shower outlet.