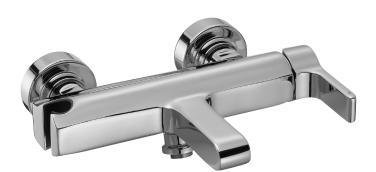

# Single-lever wall-mount bath/shower mixer

10867D

**Collection:** SINGULIER

#### Finish\*:

CP - Polished Chrome

### **Features**

• Weight: 3.5 kg

• Flow rate: 20 I/min

• Mechanism: Ceramic disc cartridge

- The Singulier range combine elegant. sensuous lines with graceful curves that come together delicately to create a serene. understated look and tranquil sensibility.
- Temperature limiter ring
- Anti-scale aerator
- Non-return valve on shower outlet

- Installation: Wall-mount
- Connection: With connectors and wall escutcheons
- Hole configuration: 150 ± 15 mm
- Automatic diverter discreetly positioned around shower hose outlet
- · Sensitive flow control
- Integrated handshower holder