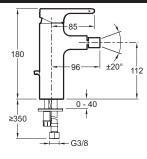

## **Technical drawing**

Product Specification: Single-lever monobloc bidet mixer. 10865D. Collection: SINGULIER. Weight: 2.1 kg. Installation: 1 hole. Flow rate: 13 l/min. Connection: With supply hoses. Mechanism: Ceramic disc cartridge. The Singulier range combine elegant. sensuous lines with graceful curves that come together delicately to create a serene. understated look and tranquil sensibility.. Temperature limiter ring. Sensitive flow control. Swivelling anti-scale aerator. Side lift rod.