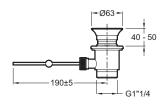

## **Technical drawing**

Product Specification: Single-lever monobloc bidet mixer. 10865D. Collection: SINGULIER. Weight: 2.1 kg. Installation: 1 hole. Flow rate: 13 l/min. Connection: With supply hoses. Mechanism: Ceramic disc cartridge. The Singulier range combine elegant. sensuous lines with graceful curves that come together delicately to create a serene. understated look and tranquil sensibility.. Temperature limiter ring. Sensitive flow control. Swivelling anti-scale aerator. Side lift rod.