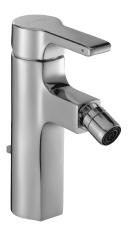

# Single-lever monobloc bidet mixer

## 10865D

**Collection:** SINGULIER

Finish\*:

CP - Polished Chrome

- The Singulier range combine elegant. sensuous lines with graceful curves that come together delicately to create a serene. understated look and tranquil sensibility.
- Sensitive flow control
- Side lift rod