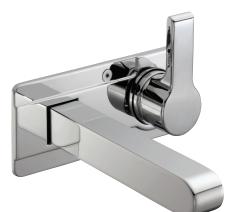

## Single-lever wall-mount washbasin mixer

10863D

| Collection: SINGULIER   |
|-------------------------|
| Finish*:                |
|                         |
| CP - Polished<br>Chrome |
| Main features:          |
|                         |

## Features

- Weight: 3.6 kg
- Flow rate: 14 l/min

• The Singulier range combine elegant. sensuous lines with graceful curves that come together delicately to create a serene. understated look and tranquil sensibility.

• Sensitive flow control