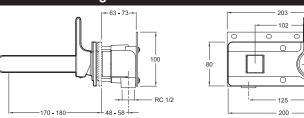

## **Technical drawing**

- Installation: Wall-mount
- Mechanism: Ceramic disc cartridge with temperature and flow limiter
- Temperature limiter ring
- Anti-scale aerator

Product Specification: Single-lever wall-mount washbasin mixer. 10863D. Collection: SINGULIER. Weight: 3.6 kg. Installation: Wall-mount. Flow rate: 14 l/min. Mechanism: Ceramic disc cartridge with temperature and flow limiter. The Singulier range combine elegant. sensuous lines with graceful curves that come together delicately to create a serene. understated look and tranquil sensibility. Temperature limiter ring. Sensitive flow control. Anti-scale aerator.