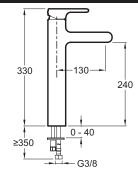

### **Technical drawing**

Product Specification: Tall single-lever monobloc basin mixer. 10861D. Collection: SINGULIER. Weight: 3 kg. Installation: 1 hole. Flow rate: 7 l/min. Connection: With supply hoses. Mechanism: Ceramic disc cartridge. The Singulier range combine elegant. sensuous lines with graceful curves that come together delicately to create a serene. understated look and tranquil sensibility.. Temperature limiter ring. Sensitive flow control. Anti-scale aerator. No lift rod.