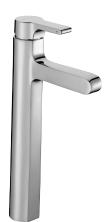

# SINGULIER

# Tall single-lever monobloc basin mixer

10861D

| Collection: SINGULI     | ER |
|-------------------------|----|
| Finish*:                |    |
| CP - Polished<br>Chrome |    |
| Main features:          |    |
| $\bigcirc$              |    |

#### • Weight: 3 kg

- Flow rate: 7 l/min
- Mechanism: Ceramic disc cartridge
- Temperature limiter ring
- Anti-scale aerator

- Installation: 1 hole
- Connection: With supply hoses
- The Singulier range combine elegant. sensuous lines with graceful curves that come together delicately to create a serene. understated look and tranquil sensibility.
- · Sensitive flow control
- No lift rod