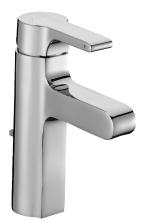

# SINGULIER

Single-lever monobloc basin mixer

10860D

### • Weight: 2.7 kg

- Flow rate: 13 l/min
- Mechanism: Ceramic disc cartridge
- Temperature limiter ring
- Anti-scale aerator

#### • Installation: 1 hole

- Connection: With supply hoses
- The Singulier range combine elegant. sensuous lines with graceful curves that come together delicately to create a serene. understated look and tranquil sensibility.
- · Sensitive flow control
- Side lift rod