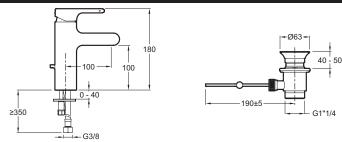

## **Technical drawing**

Product Specification: Single-lever monobloc basin mixer. 10860D. Collection: SINGULIER. Weight: 2.7 kg. Installation: 1 hole. Flow rate: 13 l/min. Connection: With supply hoses. Mechanism: Ceramic disc cartridge. The Singulier range combine elegant. sensuous lines with graceful curves that come together delicately to create a serene. understated look and tranquil sensibility.. Temperature limiter ring. Sensitive flow control. Anti-scale aerator. Side lift rod.