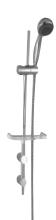

## Shower set, handshower ø 90 mm, metal bar 70 cm

10748D

Collection: ALUXUS CINCO

Finish\*:

CP - Polished Chrome

## **Features**

- Weight: 1.9 kg
- · Aluxus handshower
- Set includes bar. bracket. and soap dish

- Installation: Wall-mount
- Hose 175 cm
- 5 Spray options: massage. multi-relax. normal. soft. and aerated

Product Specification: Shower set, handshower ø 90 mm, metal bar 70 cm. 10748D. Collection: ALUXUS CINCO. Weight: 1.9 kg. Installation: Wall-mount. Aluxus handshower. Hose 175 cm. Set includes bar. bracket. and soap dish. 5 Spray options: massage. multi-relax. normal. soft. and aerated.