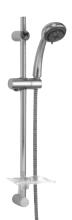

## Shower set, handshower ø 85 mm, metal bar 76 cm

10746D

**Collection:** NOVIA CINCO

## **Features**

- Weight: 1.6 kg
- Novia Cinco handshower
- Set includes bar and bracket

- Installation: Wall-mount
- Hose 175 cm
- 5 spray options: massage. multi. normal. multi-relax. and vital

Product Specification: Shower set, handshower ø 85 mm, metal bar 76 cm. 10746D. Collection: NOVIA CINCO. Weight: 1.6 kg. Installation: Wall-mount. Novia Cinco handshower. Hose 175 cm. Set includes bar and bracket. 5 spray options: massage. multi. normal. multi-relax. and vital.