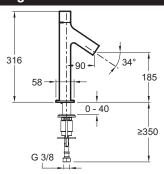

# Technical drawing

Product Specification: Tall single-lever basin mixer. 10379D. Collection: OBLO. Weight: 2.9 kg. Installation: 1 hole. Flow rate: 8 l/min. Connection: With supply hoses. Mechanism: Sequential cartridge. The simple. ergonomic design offers a sleek. modern appeal with a European influence. Integrated anti-scale aerator. With sequential cartridge.