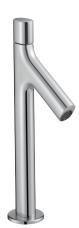

## Tall single-lever basin mixer

10379D

Collection: OBLO

#### Finish\*:

CP - Polished Chrome

### **Features**

• Weight: 2.9 kg

• Flow rate: 8 I/min

• Mechanism: Sequential cartridge

• Integrated anti-scale aerator

• Installation: 1 hole

• Connection: With supply hoses

• The simple. ergonomic design offers a sleek. modern appeal with a European influence