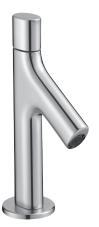

## Single-lever basin mixer

10378D

Collection: OBLO Finish\*: C<sup>P</sup> - Polished Chrome Main features:

## Features

- Weight: 2.1 kg
- Flow rate: 8 l/min
- Mechanism: Sequential cartridge
- Integrated anti-scale aerator

- Installation: 1 hole
- Connection: With supply hoses
- The simple. ergonomic design offers a sleek. modern appeal with a European influence
- With sequential cartridge