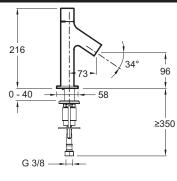

## **Technical drawing**

Product Specification: Single-lever basin mixer. 10378D. Collection: OBLO. Weight: 2.1 kg. Installation: 1 hole. Flow rate: 8 l/min. Connection: With supply hoses. Mechanism: Sequential cartridge. The simple. ergonomic design offers a sleek. modern appeal with a European influence. Integrated anti-scale aerator. With sequential cartridge.