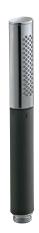

## **SHIFT ELLIPSE**

Handshower

10257D

**Collection: SHIFT ELLIPSE** 

## **Features**

- Weight: 0.3 kg
- $\bullet$  The clean contemporary aesthetic of the Shift' Ellipse handshower complements a wide variety of style lines
- Choice of coverage or concentrated sprays

- Flow rate: 9 I/min
- 2 anti-scale sprays
- Ergonomic design is comfortable and easy to grip