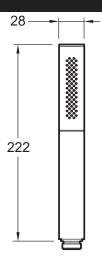

## **Technical drawing**

Product Specification: Handshower. 10257D. Collection: SHIFT ELLIPSE. Weight: 0.3 kg. Flow rate: 9 l/min. The clean contemporary aesthetic of the Shift; Ellipse handshower complements a wide variety of style lines. 2 anti-scale sprays. Choice of coverage or concentrated sprays. Ergonomic design is comfortable and easy to grip.