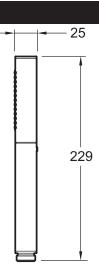

## **Technical drawing**

Product Specification: Handshower. 10257D. Collection: SHIFT ELLIPSE. Weight: 0.3 kg. Flow rate: 9 l/min. The clean contemporary aesthetic of the Shift; Ellipse handshower complements a wide variety of style lines. 2 anti-scale sprays. Choice of coverage or concentrated sprays. Ergonomic design is comfortable and easy to grip.