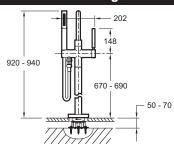

## **Technical drawing**

Product Specification: Bath mixer. 10129-4. Collection: PURISTIC. Installation: Floor-mount. Flow rate: 23 l/min. handshower 9 l/min. Puristic brassware combines the strength of simple. architectural forms with sensual lines and careful detailing. Elements of relaxed minimalism are honest interpretations of classic modernity. With sequential cartridge.