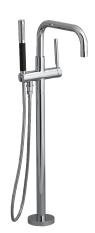

**Bath mixer** 

10129-4

Collection: PURISTIC

## **Features**

- Installation: Floor-mount
- Puristic brassware combines the strength of simple. architectural forms with sensual lines and careful detailing
- With sequential cartridge

- Flow rate: 23 I/min. handshower 9 I/min
- Elements of relaxed minimalism are honest interpretations of classic modernity