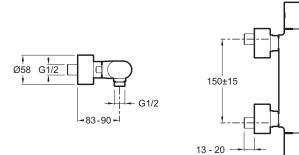

## **Technical drawing**

- Installation: Wall-mount
- Connection: With connectors and wall escutcheons
- Hole configuration:  $150 \pm 15 \text{ mm}$

Product Specification: 2-handle wall-mount shower mixer. 10108D. Collection: OBLO. Weight: 3.1 kg. Installation: Wall-mount. Flow rate: 15 l/min. Connection: With connectors and wall escutcheons. Mechanism: Ceramic disc heads. Hole configuration: 150 ± 15 mm. The simple. ergonomic design offers a sleek. modern appeal with a European influence.