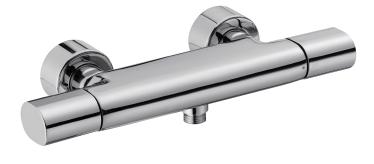

## 2-handle wall-mount shower mixer

10108D

Collection: OBLO

Finish\*:

Main features:

## Features

- Weight: 3.1 kg
- Flow rate: 15 l/min
- Mechanism: Ceramic disc heads
- The simple. ergonomic design offers a sleek. modern appeal with a European influence