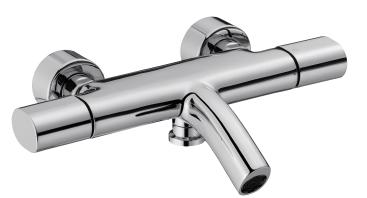

# 2-handle wall-mount bath-shower mixer

10105D

Collection: OBLO

# **Features**

- Weight: 3.5 kg
- Flow rate: 28 I/min
- Hole configuration:  $150 \pm 15 \text{ mm}$
- Discreetly-positioned bath/shower diverter (around shower outlet)
- Integrated anti-scale aerator

- Installation: Wall-mount
- Mechanism: Ceramic disc heads
- The simple. ergonomic design offers a sleek. modern appeal with a European influence
- Non-return valve on shower outlet