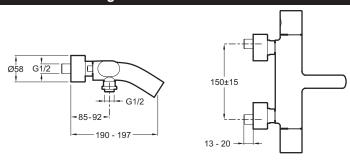

# **Technical drawing**

Product Specification: 2-handle wall-mount bath-shower mixer. 10105D. Collection: OBLO. Weight: 3.5 kg. Installation: Wall-mount. Flow rate: 28 l/min. Mechanism: Ceramic disc heads. Hole configuration:  $150 \pm 15 \text{ mm}$ . The simple. ergonomic design offers a sleek. modern appeal with a European influence. Discreetly-positioned bath/shower diverter (around shower outlet). Non-return valve on shower outlet. Integrated anti-scale aerator.