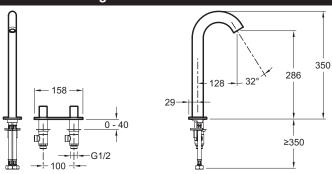

## **Technical drawing**

Product Specification: Tall 2-handle 3-hole basin mixer. 10094D. Collection: OBLO. Weight: 3.2 kg. Installation: 3 holes. Flow rate: 6 l/min. Mechanism: Ceramic disc heads. The simple. ergonomic design offers a sleek. modern appeal with a European influence. Integrated anti-scale aerator. Fixed spout separated from handles on plate. Rectangle plate: 158 mm x 58 mm.