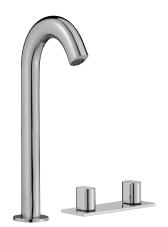

### Tall 2-handle 3-hole basin mixer

10094D

Collection: OBLO

### **Features**

- Weight: 3.2 kg
- Flow rate: 6 I/min
- The simple. ergonomic design offers a sleek. modern appeal with a European influence
- Fixed spout separated from handles on plate

- Installation: 3 holes
- Mechanism: Ceramic disc heads
- Integrated anti-scale aerator
- Rectangle plate: 158 mm x 58 mm