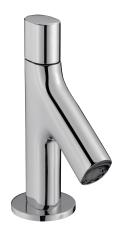

## 1-hole handwash basin mixer

10092D

Collection: OBLO

## **Features**

- Weight: 0.8 kg
- Flow rate: 6 I/min
- The simple. ergonomic design offers a sleek. modern appeal with a European influence
- Installation: 1 hole
- Mechanism: Ceramic disc heads
- Integrated anti-scale aerator