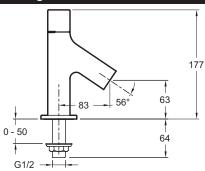

# **Technical drawing**

Product Specification: 1-hole handwash basin mixer. 10092D. Collection: OBLO. Weight: 0.8 kg. Installation: 1 hole. Flow rate: 6 l/min. Mechanism: Ceramic disc heads. The simple. ergonomic design offers a sleek. modern appeal with a European influence. Integrated anti-scale aerator.