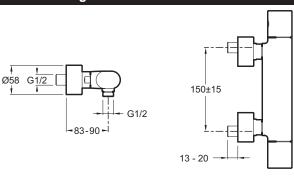

## **Technical drawing**

Product Specification: Thermostatic single-lever shower mixer. 10091D. Collection: OBLO. Weight: 3.1 kg. Installation: Wall-mount. Flow rate: 13 I/min. Connection: With connectors and wall escutcheons. Mechanism: Thermostatic cartridge with dilatable wax. Hole configuration: 150 ± 15 mm. The simple. ergonomic design offers a sleek. modern appeal with a European influence. Safety stop at 38° C. temperature limited to 50° C.. Metal handles with laser marking.