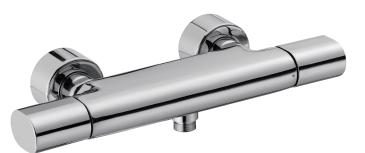

# Thermostatic single-lever shower mixer

10091D

Collection: OBLO

### Finish\*:

CP - Polished Chrome

## **Features**

• Weight: 3.1 kg

• Flow rate: 13 I/min

• Mechanism: Thermostatic cartridge with dilatable wax

• The simple. ergonomic design offers a sleek. modern appeal with a European influence

· Metal handles with laser marking

• Installation: Wall-mount

• Connection: With connectors and wall escutcheons

• Hole configuration: 150 ± 15 mm

• Safety stop at 38° C. temperature limited to 50° C.