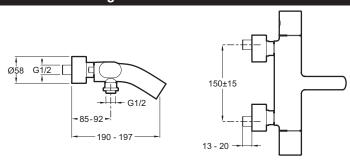

## **Technical drawing**

Product Specification: Thermostatic single-lever wall-mount bath/shower mixer. 10089D. Collection: OBLO. Weight: 3.6 kg. Installation: Wall-mount. Flow rate: 19 l/mn. Connection: With connectors and wall escutcheons. Mechanism: Thermostatic cartridge with dilatable wax. Hole configuration: 150 ± 15 mm. The simple. ergonomic design offers a sleek. modern appeal with a European influence. Safety stop at 38° C. temperature limited to 50° C.. Discreetly-positioned bath/shower diverter (at shower hose outlet).. Metal handles with laser marking. Non return valves on supply connections. Integrated anti-scale aerator.