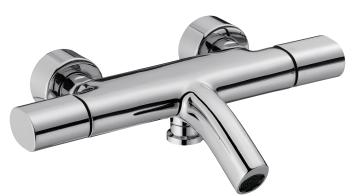

## Thermostatic single-lever wall-mount bath/shower mixer

# 10089D

Collection: OBLO

#### Finish\*:

CP - Polished Chrome

## **Features**

- Weight: 3.6 kg
- Flow rate: 19 l/mn
- Mechanism: Thermostatic cartridge with dilatable wax
- The simple. ergonomic design offers a sleek. modern appeal with a European influence
- · Discreetly-positioned bath/shower diverter (at shower hose outlet).
- Non return valves on supply connections

- Installation: Wall-mount
- Connection: With connectors and wall escutcheons
- Hole configuration: 150 ± 15 mm
- $\bullet$  Safety stop at 38° C. temperature limited to 50° C.
- · Metal handles with laser marking
- Integrated anti-scale aerator