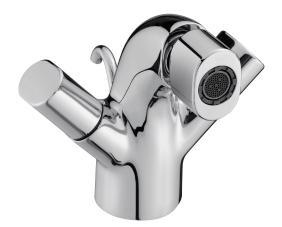

## 2-handle monobloc bidet mixer

10088D

Collection: OBLO

Finish\*:

CP - Polished Chrome

## **Features**

• Weight: 2 kg

• Flow rate: 12 I/min

• Mechanism: Ceramic disc heads

• Swivelling anti-scale aerator

• Installation: 1 hole

• Connection: With supply hoses

• The simple. ergonomic design offers a sleek. modern appeal with a European influence