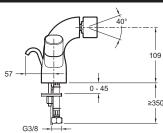

## **Technical drawing**

Product Specification: 2-handle monobloc bidet mixer. 10088D. Collection: OBLO. Weight: 2 kg. Installation: 1 hole. Flow rate: 12 l/min. Connection: With supply hoses. Mechanism: Ceramic disc heads. The simple. ergonomic design offers a sleek. modern appeal with a European influence. Swivelling anti-scale aerator.