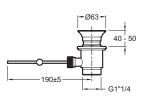

## **Technical drawing**

Product Specification: 2-handle monobloc bidet mixer. 10088D. Collection: OBLO. Weight: 2 kg. Installation: 1 hole. Flow rate: 12 l/min. Connection: With supply hoses. Mechanism: Ceramic disc heads. The simple. ergonomic design offers a sleek. modern appeal with a European influence. Swivelling anti-scale aerator.