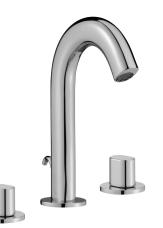

## 3-hole washbasin mixer

10086D

Collection: OBLO Finish\*:

## Features

- Weight: 3.4 kg
- Flow rate: 12 l/min
- The simple. ergonomic design offers a sleek. modern appeal with a European influence
- Fixed spout