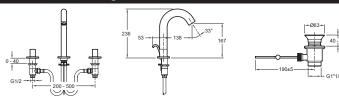

## **Technical drawing**

- Installation: 3 holes
- Mechanism: Ceramic disc heads
- Integrated anti-scale aerator

Product Specification: 3-hole washbasin mixer. 10086D. Collection: OBLO. Weight: 3.4 kg. Installation: 3 holes. Flow rate: 12 l/min. Mechanism: Ceramic disc heads. The simple. ergonomic design offers a sleek. modern appeal with a European influence. Integrated anti-scale aerator. Fixed spout.