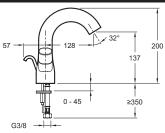

## **Technical drawing**

Product Specification: 2-handle monobloc basin mixer. 10085D. Collection: OBLO. Weight: 2.4 kg. Installation: 1 hole. Flow rate: 12 l/min. Connection: With supply hoses. Mechanism: Ceramic disc heads. The simple. ergonomic design offers a sleek. modern appeal with a European influence. Integrated anti-scale aerator.