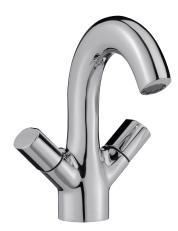

## 2-handle monobloc basin mixer

10085D

Collection: OBLO

Finish\*:

CP - Polished Chrome

## **Features**

• Weight: 2.4 kg

• Flow rate: 12 I/min

• Mechanism: Ceramic disc heads

• Integrated anti-scale aerator

• Installation: 1 hole

• Connection: With supply hoses

• The simple. ergonomic design offers a sleek. modern appeal with a European influence