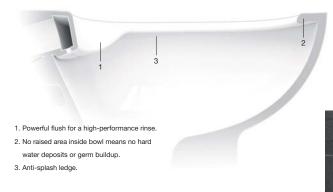

#### A design with proven efficiency.

When you take away the toilet rim, you also eliminate inaccessible nooks and crannies that are not very sanitary. Hard water deposits, grime and all kinds of germs can collect underneath.

The bowl design and a more powerful flush provide maximum hygiene.