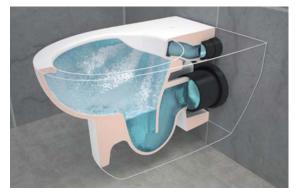

#### The «stroke of the pencil» that changes everything.

Our engineers and creatives redesigned your future toilet bowls by eliminating the rim and enhancing rear water propulsion.

The rim is the lip around the toilet that delivers water for rinsing the bowl interior. But it is also the place where all kinds of germs hide.

The bowl design and a more powerful flush provide maximum hygiene.