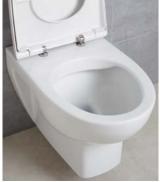

## REACH **CLEAN**

Wall-hung toilet with rimless bowl.

Collection: REACH
Article No.: 4570K-00

Installation: Wall-hung, Semi-skirted

Dimensions: 54 x 36,5 cm

Material: Vitreous

Weight: 25.8 kg

## REACH **CLEAN** Wall-hung toilet with rimless bowl.