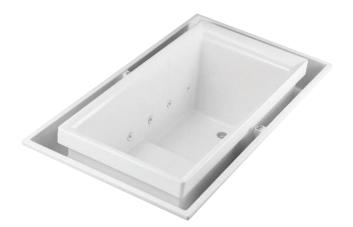

## Overflow bath with chromatherapy, 190 x 104 cm

## **Features**

• Dimensions: 190.5 x 104

Material: AcrylicVolume: 538 L

- Continuous overflowing bath offering full body immersion in water at a constant temperature. thanks to an integral water reheater.(3kw)
- Chromatherapy: 8-colour sequence
- Acrylic bath

- Weight: 142 kg
- Installation: Built-in
- Whirlpool function: Chromatherapy
- Effervescence: 11 jets cleverly-spaced inside the bath diffuse micro-bubbles.
- Non-stop water heater.