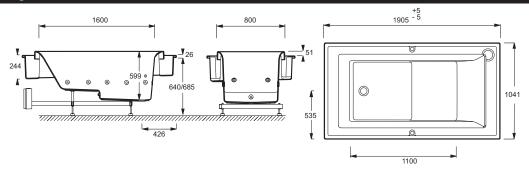

## **Technical drawing**

Product Specification: Overflow bath with chromatherapy, 190 x 104 cm. 1188W-CT. Collection: SOK. Dimensions: 190.5 x 104. Weight: 142 kg. Material: Acrylic. Installation: Built-in. Volume: 538 L. Whirlpool function: Chromatherapy. Continuous overflowing bath offering full body immersion in water at a constant temperature. thanks to an integral water reheater. (3kw). Effervescence: 11 jets cleverly-spaced inside the bath diffuse micro-bubbles.. Chromatherapy: 8-colour sequence. Non-stop water heater.. Acrylic bath.

## **Features**

• Dimensions: 190.5 x 104

Material: AcrylicVolume: 538 L

- Continuous overflowing bath offering full body immersion in water at a constant temperature. thanks to an integral water reheater.(3kw)
- Chromatherapy: 8-colour sequence
- Acrylic bath

- Weight: 142 kg
- Installation: Built-in
- Whirlpool function: Chromatherapy
- Effervescence: 11 jets cleverly-spaced inside the bath diffuse micro-bubbles.
- Non-stop water heater.