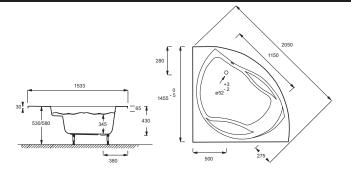

## **Technical drawing**

Product Specification: Corner bath 145 x 145 cm. 19148W. Collection: PRESQU'ÎLE. Dimensions: 145 x 145. Weight: 43.5 kg. Material: Acrylic. Installation: Built-in. Volume: 254. Shape: Corner. Spacious interior with seat and extensive room at foot end.. Integral corner seat.. Wide front tap deck.. Waste at foot end.. Easy-to-install. adjustable feet thanks to patented Quick Clip system..

- Weight: 43.5 kg
- Installation: Built-in
- Shape: Corner
- Integral corner seat.
- Waste at foot end.