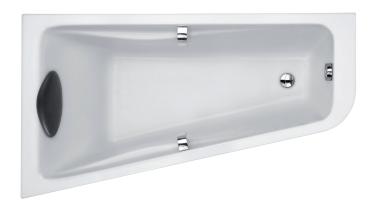

### Left hand asymmetric bath 160 x 90 cm

#### **Features**

• Dimensions: 160 x 90

• Material: Acrylic

• Volume: 170/100

• Shape: Asymmetric

• Left handed asymmetric model.

• Black pillow included.

· Wide ledge can accommodate a bathscreen.

• Available with self-supporting frame 15562K-SF

- Weight: 24 kg
- Installation: Built-in
- Shape: Asymmetric
- Space-saving bath that fits in all bathrooms.
- Ergonomic shape for optimal bathing comfort.
- Tap deck and waste at foot end for easy access and maintenance.
- Fast assembly with Quick Clip foot system.