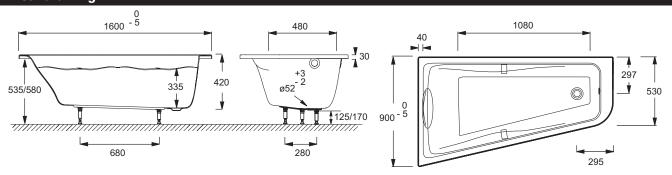

## **Technical drawing**

Product Specification: Left hand asymmetric bath 160 x 90 cm. 15562K. Collection: REACH. Dimensions: 160 x 90. Weight: 24 kg. Material: Acrylic. Installation: Built-in. Volume: 170/100. Shape: Asymmetric. Shape: Asymmetric. Space-saving bath that fits in all bathrooms.. Left handed asymmetric model.. Ergonomic shape for optimal bathing comfort.. Black pillow included.. Tap deck and waste at foot end for easy access and maintenance.. Wide ledge can accommodate a bathscreen.. Fast assembly with Quick Clip foot system.. Available with self-supporting frame 15562K-SF.