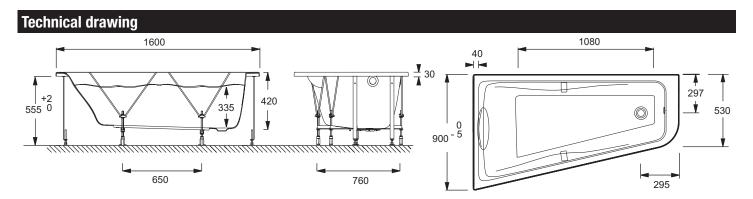

### **Features**

• Dimensions: 160 x 90

• Material: Acrylic

• Volume: 170/100

• Space-saving bath that fits in all bathrooms.

• Ergonomic shape for optimal bathing comfort.

• Tap deck and waste at foot end for easy access and maintenance.