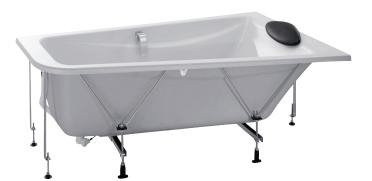

## Left hand asymmetric bath 160 x 90 cm

### **Features**

• Dimensions: 160 x 90

• Material: Acrylic

• Volume: 170/100

• Space-saving bath that fits in all bathrooms.

• Ergonomic shape for optimal bathing comfort.

• Tap deck and waste at foot end for easy access and maintenance.

• Fast assembly thanks to self-supporting frame system (Class 1).

- Weight: 30 kg
- Installation: Built-in
- Shape: Asymmetric
- Left handed asymmetric model.
- · Black pillow included.
- Wide ledge can accommodate a bathscreen.
- Available without self-supporting frame 15562K.