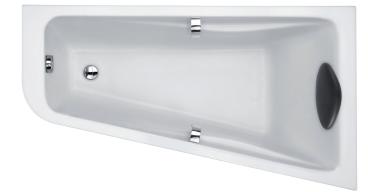

### Right hand asymmetrical bath 160 x 90 cm

15561K

Collection: REACH

| F | inish*: |  |
|---|---------|--|
|   |         |  |

00 - White

#### Features

- Dimensions: 160 x 90
- Material: Acrylic
- Volume: 170/100
- Shape: Asymmetric
- Right handed asymmetric model.
- Black pillow included.
- Wide ledge can accommodate a bathscreen.
- Available with self-supporting frame 15561K-SF.