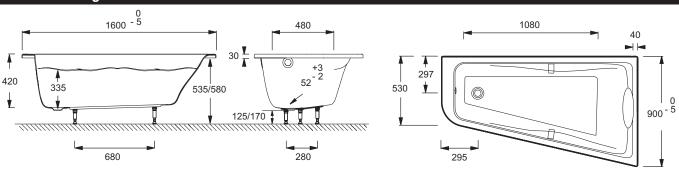

## **Technical drawing**

Product Specification: Right hand asymmetrical bath 160 x 90 cm. 15561K. Collection: REACH. Dimensions: 160 x 90. Weight: 24 kg. Material: Acrylic. Installation: Built-in. Volume: 170/100. Shape: Asymmetric. Shape: Asymmetric. Space-saving bath that fits in all bathrooms.. Right handed asymmetric model.. Ergonomic shape for optimal bathing comfort.. Black pillow included.. Tap deck and waste at foot end for easy access and maintenance.. Wide ledge can accommodate a bathscreen.. Fast assembly with Quick Clip foot system.. Available with self-supporting frame 15561K-SF.