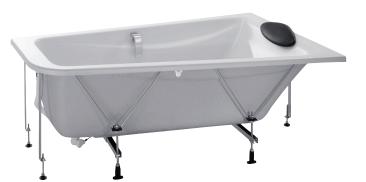

# Right hand asymmetrical bath 160 x 90 cm

# 15561K-SF

**Collection: REACH** 

## **Features**

• Dimensions: 160 x 90

• Material: Acrylic

• Volume: 170/100

- Space-saving bath that fits in all bathrooms.
- Ergonomic shape for optimal bathing comfort.
- Tap deck and waste at foot end for easy access and maintenance.
- Fast assembly thanks to self-supporting frame system

- Weight: 30 kg
- Installation: Built-in
- Shape: Asymmetric
- Right handed asymmetric model.
- · Black pillow included.
- Wide ledge can accommodate a bathscreen.