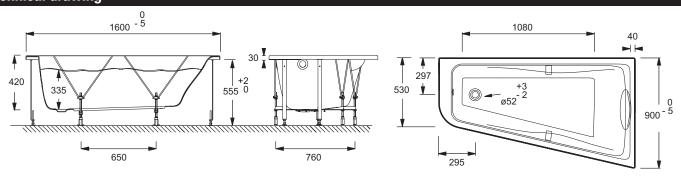

## **Technical drawing**

Product Specification: Right hand asymmetrical bath 160 x 90 cm. 15561K-SF. Collection: REACH. Dimensions: 160 x 90. Weight: 30 kg. Material: Acrylic. Installation: Built-in. Volume: 170/100. Shape: Asymmetric. Space-saving bath that fits in all bathrooms.. Right handed asymmetric model.. Ergonomic shape for optimal bathing comfort.. Black pillow included.. Tap deck and waste at foot end for easy access and maintenance.. Wide ledge can accommodate a bathscreen.. Fast assembly thanks to self-supporting frame system.