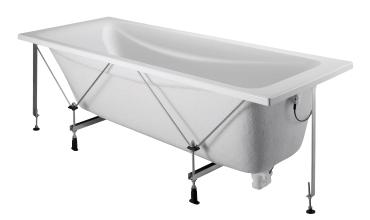

Bath 180 x 90 cm

# 15559K-SF

**Collection: REACH** 

#### **Features**

• Dimensions: 180 x 90

• Material: Acrylic

• Volume: 280/210

- The must in comfort with full immersion.
- · Black pillow included.
- Wide ledge can accommodate a bathscreen.
- Available without self-supporting frame 15559K.

- Weight: 37 kg
- Installation: Built-in
- Shape: Rectangular
- Ergonomic shape for optimal bathing comfort.
- Tap deck and waste at foot end for easy access and maintenance.
- Fast assembly thanks to self-supporting frame system