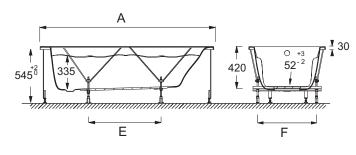

## **Technical drawing**

Product Specification: Bath 180 x 90 cm. 15559K-SF. Collection: REACH. Dimensions: 180 x 90. Weight: 37 kg. Material: Acrylic. Installation: Built-in. Volume: 280/210. Shape: Rectangular. The must in comfort with full immersion.. Ergonomic shape for optimal bathing comfort.. Black pillow included.. Tap deck and waste at foot end for easy access and maintenance.. Wide ledge can accommodate a bathscreen.. Fast assembly thanks to self-supporting frame system. Available without self-supporting frame 15559K..