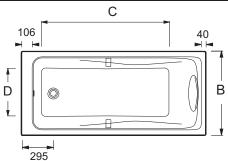

## **Technical drawing**

Product Specification: Bath 180 x 90 cm. 15559K-SF. Collection: REACH. Dimensions: 180 x 90. Weight: 37 kg. Material: Acrylic. Installation: Built-in. Volume: 280/210. Shape: Rectangular. The must in comfort with full immersion.. Ergonomic shape for optimal bathing comfort.. Black pillow included.. Tap deck and waste at foot end for easy access and maintenance.. Wide ledge can accommodate a bathscreen.. Fast assembly thanks to self-supporting frame system. Available without self-supporting frame 15559K..