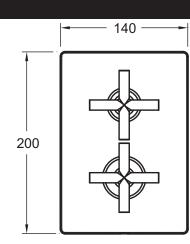

# MODULO

# Classic trim for built-in bath/shower mixer

98732D



## **Consumer benefits**

- Equipped with an evacuation system to avoid condensation inside Modulo box
- Classic ergonomic handles for easy grip
- Diverter on flow-control handle
- Safety stop at 38°Cv
- Maximum temperature 50°C

#### **Features**

- Installation: Built-in
- Incl. thermostatic and flow-control valve
- Filter and non-return valves

# **Technical drawing**



CP - Polished Chrome





## Installation benefits

- Pre-assembled fixing screws on cartridge box to make installation easier
- Easy-to-install cartridge, thanks to guide notches
- Easy access to built-in body for convenient maintenance (cartridge. etc.)
- Flow rate: 26 l/min
- Instantaneous water heater suitable
- DVGW NW-6512CP0430





Product Specification: Classic trim for built-in bath/shower mixer. 98732D. Collection: MODULO. Installation: Built-in. Flow rate: 26 I/min. Incl. thermostatic and flow-control valve. Instantaneous water heater suitable. Filter and non-return valves. DVGW NW-6512CP0430.