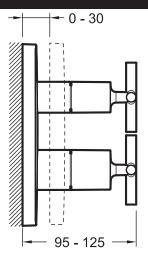

# MODULO

# Classic trim for built-in bath/shower mixer

98732D



## **Consumer benefits**

- Equipped with an evacuation system to avoid condensation inside Modulo box
- Classic ergonomic handles for easy grip
- Diverter on flow-control handle
- Safety stop at 38°Cv
- Maximum temperature 50°C

#### **Features**

- Installation: Built-in
- Incl. thermostatic and flow-control valve
- Filter and non-return valves

# **Technical drawing**



CP - Polished Chrome





## Installation benefits

- Pre-assembled fixing screws on cartridge box to make installation easier
- Easy-to-install cartridge, thanks to guide notches
- Easy access to built-in body for convenient maintenance (cartridge. etc.)
- Flow rate: 26 l/min
- Instantaneous water heater suitable
- DVGW NW-6512CP0430





Product Specification: Classic trim for built-in bath/shower mixer. 98732D. Collection: MODULO. Installation: Built-in. Flow rate: 26 I/min. Incl. thermostatic and flow-control valve. Instantaneous water heater suitable. Filter and non-return valves. DVGW NW-6512CP0430.