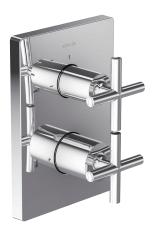

# Classic trim for built-in bath/shower mixer

98732D

Product Specification: Classic trim for built-in bath/shower mixer. 98732D. Collection: MODULO. Installation: Built-in. Flow rate: 26 I/min. Incl. thermostatic and flow-control valve. Instantaneous water heater suitable. Filter and non-return valves. DVGW NW-6512CP0430.