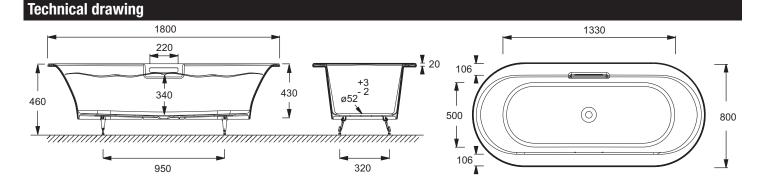

### • Dimensions: 180 x 80

- Material: Cast iron
- Volume: 230
- 3 types of installation: drop-in. undermount. flush installation
- · Antislip pattern: optimal safety
- 25 years warranty

- Weight: 155 kg
- Installation: Drop-in. Flush installation. Undermount
- Shape: Oval
- Specific drain with flush overflow: smooth surface. easy to care
- Cast iron benefits: recyclable material. resistant to scratches. shocks and burns. easy to care. keeps water warm longer