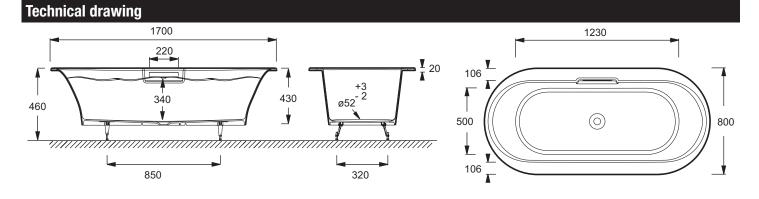

### • Dimensions: 170 x 80

- Material: Cast iron
- Volume: 216
- 3 types of installation: drop-in. undermount. flush installation
- Antislip pattern: optimal safety
- 25 years warranty

- Weight: 145 kg
- Installation: Drop-in. Flush installation. Undermount
- Shape: Oval
- Specific drain with flush overflow: smooth surface. easy to care
- $\bullet$  Cast iron benefits: recyclable material. resistant to scratches. shocks and burns. easy to care. keeps water warm longer

Product Specification: Cast iron bath 170 x 80 cm. 6D037. Collection: VOLUTE. Dimensions: 170 x 80. Weight: 145 kg. Material: Cast iron. Installation: Drop-in. Flush installation. Undermount. Volume: 216. Shape: Oval. 3 types of installation: drop-in. undermount. flush installation. Specific drain with flush overflow: smooth surface. easy to care. Antislip pattern: optimal safety. Cast iron benefits: recyclable material. resistant to scratches. shocks and burns. easy to care. keeps water warm longer. 25 years warranty.