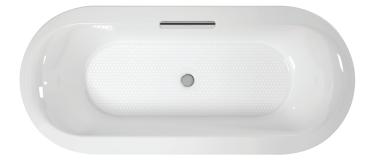

### • Dimensions: 170 x 80

- Material: Cast iron
- Volume: 216
- 3 types of installation: drop-in. undermount. flush installation
- Antislip pattern: optimal safety
- 25 years warranty

- Weight: 145 kg
- Installation: Drop-in. Flush installation. Undermount
- Shape: Oval
- Specific drain with flush overflow: smooth surface. easy to care
- $\bullet$  Cast iron benefits: recyclable material. resistant to scratches. shocks and burns. easy to care. keeps water warm longer

Product Specification: Cast iron bath 170 x 80 cm. 6D037. Collection: VOLUTE. Dimensions: 170 x 80. Weight: 145 kg. Material: Cast iron. Installation: Drop-in. Flush installation. Undermount. Volume: 216. Shape: Oval. 3 types of installation: drop-in. undermount. flush installation. Specific drain with flush overflow: smooth surface. easy to care. Antislip pattern: optimal safety. Cast iron benefits: recyclable material. resistant to scratches. shocks and burns. easy to care. keeps water warm longer. 25 years warranty.