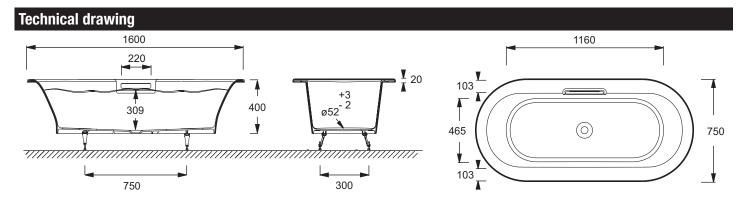

## **Features**

• Dimensions: 160 x 75

• Material: Cast iron

• Volume: 170

• 3 types of installation: drop-in. undermount. flush installation

· Antislip pattern: optimal safety

• 25 years warranty

- Weight: 135 kg
- Installation: Drop-in. Flush installation. Undermount
- Shape: Oval
- Specific drain with flush overflow: smooth surface. easy to care
- Cast iron benefits: recyclable material. resistant to scratches. shocks and burns. easy to care. keeps water warm longer