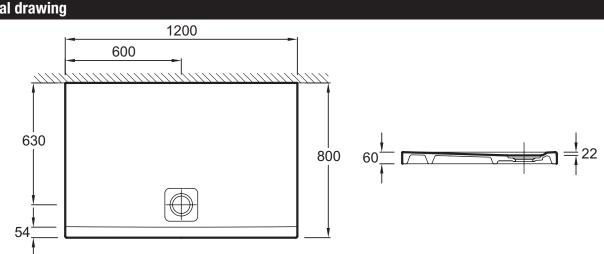

## **Technical drawing**

- Weight: 44.5 kg
- Installation: Floor-standing or inset
- Anti-slip glaze
- Waste Ø 90 mm

Product Specification: Extra-slim rectangular ceramic shower tray 120 x 80 x 6 cm. N114K. Collection: REACH. Dimensions: 120 x 80 x 6. Weight: 44.5 kg. Material: Ceramic. Installation: Floor-standing or inset. Floorstanding or inset. Anti-slip glaze. Order with special drain and cover 9276K. Waste Ø 90 mm.