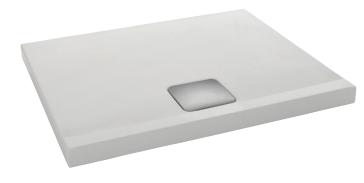

## Extra-slim rectangular ceramic shower tray 120 x 80 x 6 cm

Collection: REACH

Finish\*:

Main features:

## Features

- Dimensions: 120 x 80 x 6
- Material: Ceramic
- Floorstanding or inset
- Order with special drain and cover 9276K