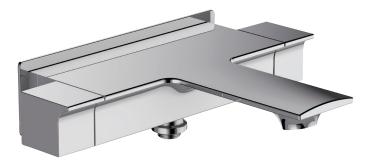

## 2-handle wall-mount bath/shower mixer

9100D

## **Collection:** STANCE

Finish\*:

CP - Polished Chrome

Features

- Installation: Wall-mount
- Ceramic disk valves
- Connectors with wall escutcheons
- Anti-scale aerator

## **Technical drawing**

- Connection: With connectors and wall escutcheons
- Non-return valves on supplies
- Discreetly-positioned automatic diverter

Product Specification: 2-handle wall-mount bath/shower mixer. 9100D. Collection: STANCE. Installation: Wall-mount. Connection: With connectors and wall escutcheons. Ceramic disk valves. Non-return valves on supplies. Connectors with wall escutcheons. Discreetly-positioned automatic diverter. Anti-scale aerator.