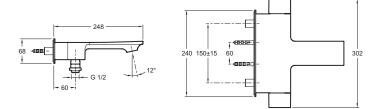

## **Technical drawing**

- Connection: With connectors and wall escutcheons
- Non-return valves on supplies
- Discreetly-positioned automatic diverter

Product Specification: 2-handle wall-mount bath/shower mixer. 9100D. Collection: STANCE. Installation: Wall-mount. Connection: With connectors and wall escutcheons. Ceramic disk valves. Non-return valves on supplies. Connectors with wall escutcheons. Discreetly-positioned automatic diverter. Anti-scale aerator.