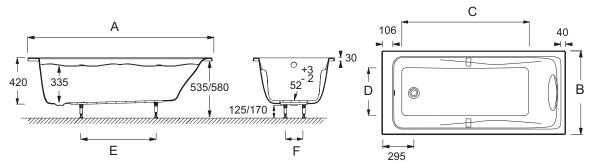

## **Technical drawing**

| Mm | 15559K  | 15555K  | 15556K               | 15557K   | 15558K               | 15560K   |
|----|---------|---------|----------------------|----------|----------------------|----------|
| А  | 1800 -5 | 1800 -5 | 1697 - 5             | 1697 - 5 | 1598 - 5             | 1498 - 5 |
| В  | 900 -5  | 800 -5  | 750 - <sup>0</sup> 5 | 700 - 5  | 750 - <sup>0</sup> 5 | 700 - 5  |
| С  | 1280    | 1280    | 1180                 | 1180     | 1080                 | 980      |
| D  | 600     | 500     | 450                  | 400      | 450                  | 400      |
| Е  | 900     | 900     | 850                  | 850      | 700                  | 650      |
| F  | 300     | 300     | 200                  | 200      | 200                  | 140      |