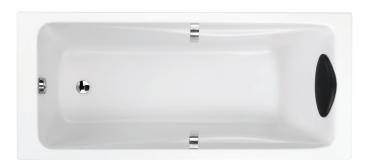

## **Features**

• Dimensions: 160 x 75

Material: AcrylicVolume: 190/120

- Classic model for optimising bathroom space.
- · Black pillow included.
- Wide ledge can accommodate a bathscreen.
- Available with self-supporting frame 15558K-SF.

- Weight: 23 kg
- Installation: Built-in
- Shape: Rectangular
- Ergonomic shape for optimal bathing comfort.
- Tap deck and waste at foot end for easy access and maintenance.
- Fast assembly with Quick Clip foot system.

Product Specification: Bath 160 x 75 cm. 15558K. Collection: REACH. Dimensions: 160 x 75. Weight: 23 kg. Material: Acrylic. Installation: Built-in. Volume: 190/120. Shape: Rectangular. Classic model for optimising bathroom space.. Ergonomic shape for optimal bathing comfort.. Black pillow included.. Tap deck and waste at foot end for easy access and maintenance.. Wide ledge can accommodate a bath-screen.. Fast assembly with Quick Clip foot system.. Available with self-supporting frame 15558K-SF.