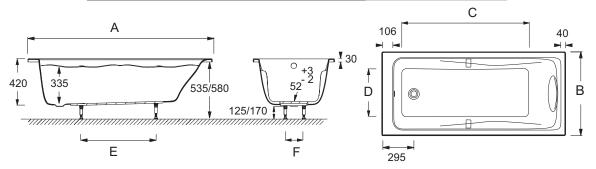

## **Technical drawing**

| Mm | 15559K  | 15555K  | 15556K               | 15557K   | 15558K               | 15560K   |
|----|---------|---------|----------------------|----------|----------------------|----------|
| А  | 1800 -5 | 1800 -5 | 1697 - 5             | 1697 - 5 | 1598 - 5             | 1498 - 5 |
| В  | 900 -5  | 800 -5  | 750 - <sup>0</sup> 5 | 700 - 5  | 750 - <sup>0</sup> 5 | 700 - 5  |
| С  | 1280    | 1280    | 1180                 | 1180     | 1080                 | 980      |
| D  | 600     | 500     | 450                  | 400      | 450                  | 400      |
| Е  | 900     | 900     | 850                  | 850      | 700                  | 650      |
| F  | 300     | 300     | 200                  | 200      | 200                  | 140      |