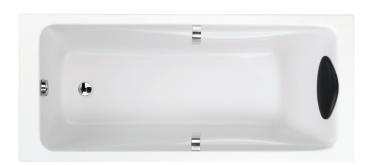

Bath 170 x 75 cm

15556K

**Collection: REACH** 

## **Features**

• Dimensions: 170 x 75

• Material: Acrylic

• Volume: 205/135

- Classic model for optimising bathroom space.
- · Black pillow included.
- Wide ledge can accommodate a bathscreen.
- Available with self-supporting frame 15556K-SF.

- Weight: 24 kg
- Installation: Built-in
- Shape: Rectangular
- Ergonomic shape for optimal bathing comfort.
- Tap deck and waste at foot end for easy access and maintenance.
- Fast assembly with Quick Clip foot system.

Product Specification: Bath 170 x 75 cm. 15556K. Collection: REACH. Dimensions: 170 x 75. Weight: 24 kg. Material: Acrylic. Installation: Built-in. Volume: 205/135. Shape: Rectangular. Classic model for optimising bathroom space.. Ergonomic shape for optimal bathing comfort.. Black pillow included.. Tap deck and waste at foot end for easy access and maintenance.. Wide ledge can accommodate a bath-screen.. Fast assembly with Quick Clip foot system.. Available with self-supporting frame 15556K-SF.