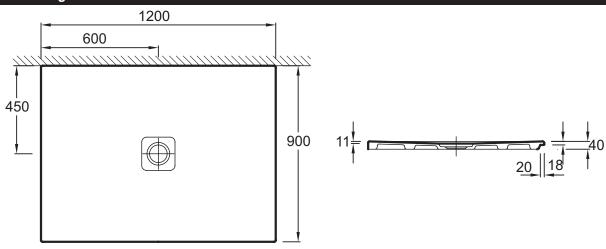

## **Technical drawing**

Product Specification: Extra-slim rectangular ceramic shower tray 120 x 90 x 4 cm. N147K. Collection: REPLAY. Dimensions: 120 x 90 x 4. Weight: 39 kg. Material: Ceramic. Installation: Floor-standing or inset. Shape: Rectangular. Shape: Rectangular. Shape: Rectangular. Floorstanding or inset. Anti-slip glaze. Order with special drain and cover 9276K. Waste Ø 90 mm.