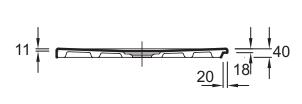

## **Technical drawing**

Product Specification: Extra-slim rectangular ceramic shower tray 120 x 80 x 4 cm. N144K. Collection: REPLAY. Dimensions: 120 x 80 x 4. Weight: 33 kg. Material: Ceramic. Installation: Floor-standing or inset. Shape: Rectangular. Shape: Rectangular. Floorstanding or inset. Anti-slip glaze. Order with special drain and cover 9276K. Waste Ø 90 mm.

## **Features**

- Dimensions: 120 x 80 x 4
- Material: Ceramic
- Shape: Rectangular
- Floorstanding or inset
- Order with special drain and cover 9276K

- Weight: 33 kg
- Installation: Floor-standing or inset
- Shape: Rectangular
- Anti-slip glaze
- Waste Ø 90 mm