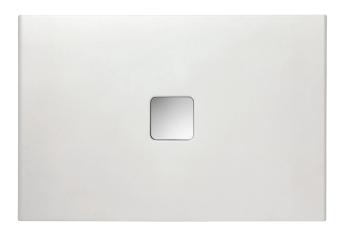

## Extra-slim rectangular ceramic shower tray 120 x 80 x 4 cm

# N144K

**Collection: REPLAY** 

## **Features**

- Dimensions: 120 x 80 x 4
- Material: Ceramic
- Shape: Rectangular
- Floorstanding or inset
- Order with special drain and cover 9276K

- Weight: 33 kg
- Installation: Floor-standing or inset
- Shape: Rectangular
- Anti-slip glaze
- Waste Ø 90 mm