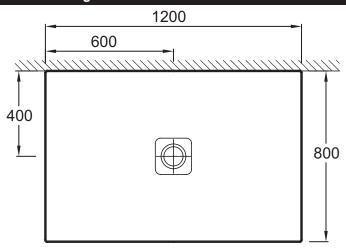

## **Technical drawing**

Product Specification: Extra-slim rectangular ceramic shower tray 120 x 80 x 4 cm. N144K. Collection: REPLAY. Dimensions: 120 x 80 x 4. Weight: 33 kg. Material: Ceramic. Installation: Floor-standing or inset. Shape: Rectangular. Shape: Rectangular. Floorstanding or inset. Anti-slip glaze. Order with special drain and cover 9276K. Waste Ø 90 mm.

## **Features**

- Dimensions: 120 x 80 x 4
- Material: Ceramic
- Shape: Rectangular
- Floorstanding or inset
- Order with special drain and cover 9276K

- Weight: 33 kg
- Installation: Floor-standing or inset
- Shape: Rectangular
- Anti-slip glaze
- Waste Ø 90 mm