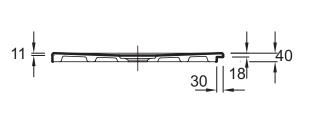

## **Technical drawing**

Product Specification: Extra-slim rectangular ceramic shower tray 100 x 80 x 4 cm. N143K. Collection: REPLAY. Dimensions: 100 x 80 x 4. Weight: 30 kg. Material: Ceramic. Installation: Floor-standing or inset. Shape: Rectangular. Shape: Rectangular. Floorstanding or inset. Anti-slip glaze. Order with special drain and cover 9276K. Waste Ø 90 mm.