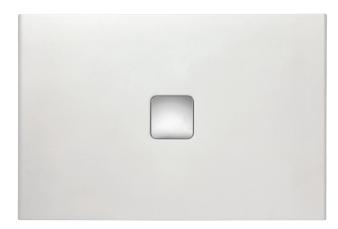

## Extra-slim rectangular ceramic shower tray 100 x 80 x 4 cm

# N143K

**Collection: REPLAY** 

## **Features**

- Dimensions: 100 x 80 x 4
- Material: Ceramic
- Shape: Rectangular
- Floorstanding or inset
- Order with special drain and cover 9276K

- Weight: 30 kg
- Installation: Floor-standing or inset
- Shape: Rectangular
- Anti-slip glaze
- Waste Ø 90 mm