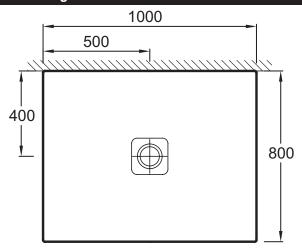

## **Technical drawing**

Product Specification: Extra-slim rectangular ceramic shower tray 100 x 80 x 4 cm. N143K. Collection: REPLAY. Dimensions: 100 x 80 x 4. Weight: 30 kg. Material: Ceramic. Installation: Floor-standing or inset. Shape: Rectangular. Shape: Rectangular. Floorstanding or inset. Anti-slip glaze. Order with special drain and cover 9276K. Waste Ø 90 mm.