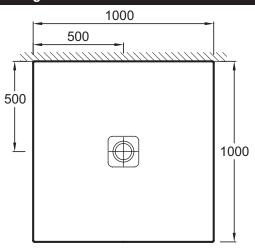

### **Technical drawing**

Product Specification: Extra-slim square ceramic shower tray 100 x 90 x 4 cm. N141K. Collection: REPLAY. Dimensions: 100 x 100 x 4. Weight: 37.5 kg. Material: Ceramic. Installation: Floor-standing or inset. Shape: Square. Shape: Square. Floorstanding or inset. Anti-slip glaze. Order with special drain and cover 9276K. Waste Ø 90 mm.