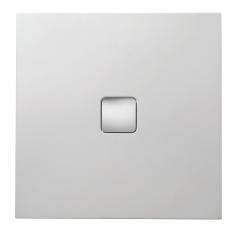

## Extra-slim square ceramic shower tray 100 x 90 x 4 cm

# N141K

**Collection: REPLAY** 

#### **Features**

- Dimensions: 100 x 100 x 4
- Material: Ceramic
- Shape: Square
- Floorstanding or inset
- Order with special drain and cover 9276K

- Weight: 37.5 kg
- Installation: Floor-standing or inset
- Shape: Square
- Anti-slip glaze
- Waste Ø 90 mm