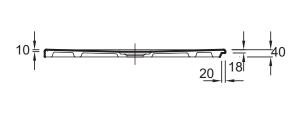

### **Technical drawing**

Product Specification: Extra-slim square ceramic shower tray 100 x 90 x 4 cm. N141K. Collection: REPLAY. Dimensions: 100 x 100 x 4. Weight: 37.5 kg. Material: Ceramic. Installation: Floor-standing or inset. Shape: Square. Shape: Square. Floorstanding or inset. Anti-slip glaze. Order with special drain and cover 9276K. Waste Ø 90 mm.