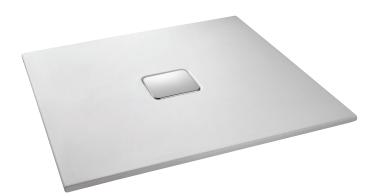

# Extra-slim square ceramic shower tray 90 x 90 x 4 cm

## **Features**

- Dimensions: 90 x 90 x 4
- Material: Ceramic
- Shape: Square
- Floorstanding or inset
- Order with special drain and cover 9276K

- Weight: 31 kg
- . Installation: Floor-standing or inset
- Shape: Square
- Anti-slip glaze
- Waste Ø 90 mm