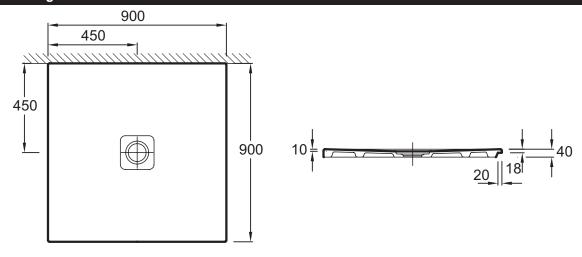

## **Technical drawing**

Product Specification: Extra-slim square ceramic shower tray 90 x 90 x 4 cm. N140K. Collection: REPLAY. Dimensions: 90 x 90 x 4. Weight: 31 kg. Material: Ceramic. Installation: Floor-standing or inset. Shape: Square. Shape: Square. Floorstanding or inset. Anti-slip glaze. Order with special drain and cover 9276K. Waste Ø 90 mm.