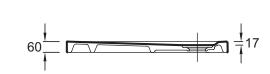

## • Dimensions: 120 x 90 x 6

- Material: Ceramic
- Shape: Rectangular
- Floorstanding or inset
- Order with special drain and cover 9276K

## **Technical drawing**

• Shape: Rectangular

**Collection: REACH** 

Finish\*:

220 - White antislip

Main features:

- Anti-slip glaze
- Waste Ø 90 mm

Product Specification: Extra-slim rectangular ceramic shower tray 120 x 90 x 6 cm. N115K. Collection: REACH. Dimensions: 120 x 90 x 6. Weight: 46.5 kg. Material: Ceramic. Installation: Floor-standing or inset. Shape: Rectangular. Shape: Rectangular. Floorstanding or inset. Anti-slip glaze. Order with special drain and cover 9276K. Waste Ø 90 mm.