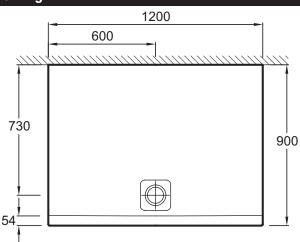

## **Technical drawing**

• Shape: Rectangular

**Collection: REACH** 

Finish\*:

220 - White antislip

Main features:

- Anti-slip glaze
- Waste Ø 90 mm

Product Specification: Extra-slim rectangular ceramic shower tray 120 x 90 x 6 cm. N115K. Collection: REACH. Dimensions: 120 x 90 x 6. Weight: 46.5 kg. Material: Ceramic. Installation: Floor-standing or inset. Shape: Rectangular. Shape: Rectangular. Floorstanding or inset. Anti-slip glaze. Order with special drain and cover 9276K. Waste Ø 90 mm.