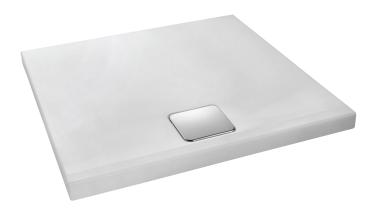

## Extra-slim square ceramic shower tray 100 x 100 x 6 cm

### **Features**

• Dimensions: 100 x 100 x 6

• Material: Ceramic

• Shape: Square

• Floorstanding or inset

• Order with special drain and cover 9276K

- Weight: 43.5 kg
- . Installation: Floor-standing or inset
- Shape: Square
- Anti-slip glaze
- Waste Ø 90 mm