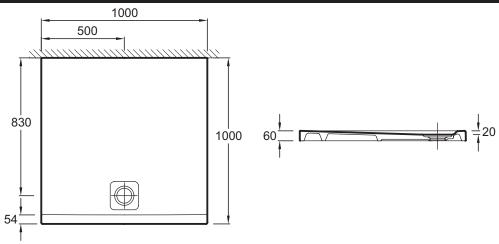

### **Technical drawing**

Product Specification: Extra-slim square ceramic shower tray 100 x 100 x 6 cm. N110K. Collection: REACH. Dimensions: 100 x 100 x 6. Weight: 43.5 kg. Material: Ceramic. Installation: Floor-standing or inset. Shape: Square. Shape: Square. Floorstanding or inset. Anti-slip glaze. Order with special drain and cover 9276K. Waste Ø 90 mm.