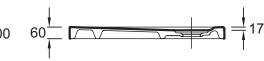

## **Technical drawing**

- Installation: Floor-standing or inset
- Shape: Rectangular
- Anti-slip glaze
- Waste Ø 90 mm

Product Specification: Extra-slim rectangular ceramic shower tray 100 x 80 x 6 cm. N109K. Collection: REACH. Dimensions: 100 x 80 x 6. Weight: 34 kg. Material: Ceramic. Installation: Floor-standing or inset. Shape: Rectangular. Shape: Rectangular. Shape: Rectangular. Flooring or inset. Anti-slip glaze. Order with special drain and cover 9276K. Waste Ø 90 mm.