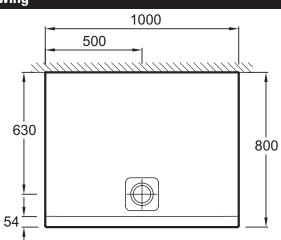

## **Technical drawing**

- Installation: Floor-standing or inset
- Shape: Rectangular
- Anti-slip glaze
- Waste Ø 90 mm

Product Specification: Extra-slim rectangular ceramic shower tray 100 x 80 x 6 cm. N109K. Collection: REACH. Dimensions: 100 x 80 x 6. Weight: 34 kg. Material: Ceramic. Installation: Floor-standing or inset. Shape: Rectangular. Shape: Rectangular. Shape: Rectangular. Flooring or inset. Anti-slip glaze. Order with special drain and cover 9276K. Waste Ø 90 mm.