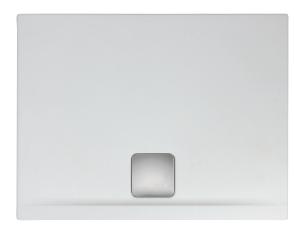

## Extra-slim rectangular ceramic shower tray 100 x 80 x 6 cm

## Features

- Dimensions: 100 x 80 x 6
- Material: Ceramic
- Shape: Rectangular
- Floorstanding or inset
- Order with special drain and cover 9276K