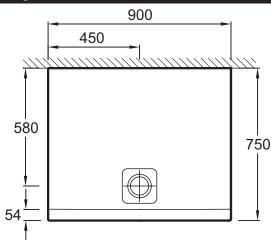

## **Technical drawing**

- Installation: Floor-standing or inset
- Waste diameter: Ø9 cm
- Class B anti-slip glaze for optimal safety
- Glazed on 3 sides

Product Specification: Extra-slim rectangular ceramic shower tray 90 x 75 x 6 cm. N108K. Collection: REACH. Dimensions: 90 x 75 x 6. Weight: 469 kg. Material: Ceramic. Installation: Floor-standing or inset. Shape: Rectangular. Waste diameter: Ø9 cm. Floorstanding or inset. height 6 cm. Class B anti-slip glaze for optimal safety. Uniquely durable and resistant vitrified glaze. Glazed on 3 sides. No waste supplied.