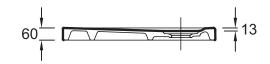

## **Technical drawing**

- Installation: Floor-standing or inset
- Waste diameter: Ø9 cm
- Class B anti-slip glaze for optimal safety
- Glazed on 3 sides

Product Specification: Extra-slim rectangular ceramic shower tray 90 x 75 x 6 cm. N108K. Collection: REACH. Dimensions: 90 x 75 x 6. Weight: 469 kg. Material: Ceramic. Installation: Floor-standing or inset. Shape: Rectangular. Waste diameter: Ø9 cm. Floorstanding or inset. height 6 cm. Class B anti-slip glaze for optimal safety. Uniquely durable and resistant vitrified glaze. Glazed on 3 sides. No waste supplied.