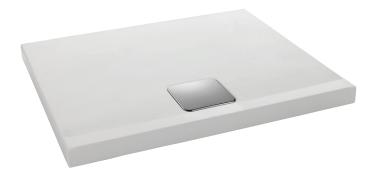

## Extra-slim rectangular ceramic shower tray 90 x 75 x 6 cm

Collection: REACH

Finish\*:

Main features:

## **Features**

- Dimensions: 90 x 75 x 6
- Material: Ceramic
- Shape: Rectangular
- Floorstanding or inset. height 6 cm
- Uniquely durable and resistant vitrified glaze
- No waste supplied