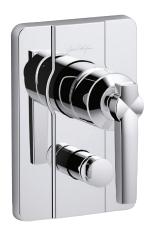

## Trim and lever for built-in bath/shower mixer

# E98725

Collection: MODULO

#### Finish\*:

CP - Polished Chrome

## **Features**

- Flow rate: 30 I/min. / 25 I/min.
- Automatic diverter with locking option
- Ceramic disk cartridge

- Incl. single-lever built-in mixer
- Incl. non-return valve
- DVGW NW-6512CP0428