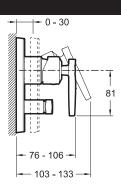

## **Technical drawing**

Product Specification: Trim and lever for built-in bath/shower mixer. E98725. Collection: MODULO. Flow rate: 30 l/min. / 25 l/min.. Incl. single-lever built-in mixer. Automatic diverter with locking option. Incl. non-return valve. Ceramic disk cartridge. DVGW NW-6512CP0428.