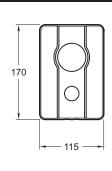

## **Technical drawing**

Product Specification: Trim and lever for built-in bath/shower mixer. E98725. Collection: MODULO. Flow rate: 30 l/min. / 25 l/min.. Incl. single-lever built-in mixer. Automatic diverter with locking option. Incl. non-return valve. Ceramic disk cartridge. DVGW NW-6512CP0428.