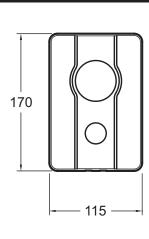

## **Technical drawing**

Product Specification: Trim and lever for built-in bath-shower mixer. 98720D. Collection: MODULO. Installation: Built-in. Flow rate: 30 I/min / 25 I/min. Incl. single-lever built-in mixer. Incl. non-return valve. Automatic diverter with locking option. Ceramic disk cartridge. DVGW NW-6512CP0428.