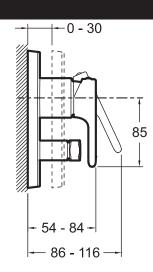

## **Technical drawing**

Product Specification: Trim and lever for built-in bath-shower mixer. 98720D. Collection: MODULO. Installation: Built-in. Flow rate: 30 I/min / 25 I/min. Incl. single-lever built-in mixer. Incl. non-return valve. Automatic diverter with locking option. Ceramic disk cartridge. DVGW NW-6512CP0428.