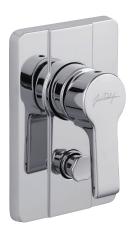

## Trim and lever for built-in bath-shower mixer

98720D

Collection: MODULO

## Finish\*:

CP - Polished Chrome

## **Features**

- Installation: Built-in
- Incl. single-lever built-in mixer
- · Automatic diverter with locking option
- DVGW NW-6512CP0428

- Flow rate: 30 I/min / 25 I/min
- Incl. non-return valve
- Ceramic disk cartridge