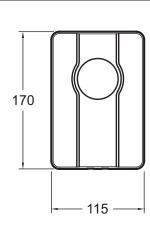

## **Technical drawing**

Product Specification: Trim and lever for built-in shower mixer. 98708D. Collection: MODULO. Weight: 1.9 kg. Installation: Built-in. Normes: ACS (Certificate of Sanitary Compliance): 10 ACC LY 004. Flow rate: 40 l/min. Incl. single-lever built-in mixer. Incl. non-return valve. Ceramic disk cartridge. DVGW NW-6512CP0427.