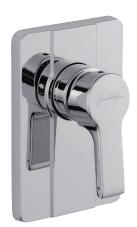

## Trim and lever for built-in shower mixer

98708D

Collection: MODULO

## **Features**

- Weight: 1.9 kg
- Normes: ACS (Certificate of Sanitary Compliance): 10 ACC LY 004
- Incl. single-lever built-in mixer
- Ceramic disk cartridge

- Installation: Built-in
- Flow rate: 40 I/min
- Incl. non-return valve
- DVGW NW-6512CP0427