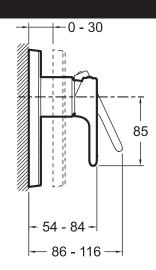

## **Technical drawing**

Product Specification: Trim and lever for built-in shower mixer. 98708D. Collection: MODULO. Weight: 1.9 kg. Installation: Built-in. Normes: ACS (Certificate of Sanitary Compliance): 10 ACC LY 004. Flow rate: 40 l/min. Incl. single-lever built-in mixer. Incl. non-return valve. Ceramic disk cartridge. DVGW NW-6512CP0427.