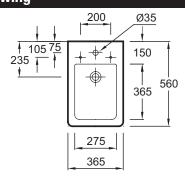

## **Technical drawing**

Product Specification: Back-to-wall floor-standing bidet. 5040K. Collection: RÊVE. Dimensions: 56 x 36.5. Weight: 29.5 kg. Material: Ceramic. Installation: Floor-standing. Faucet drilling: 1 faucet hole. Fixings: Concealed floor fixings included. Bidet with contemporary lines. Slow-close cover E4818 and metal hinges included. Chromed overflow cap.