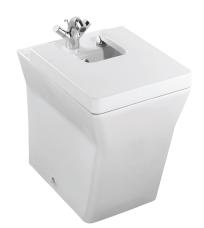

## **Back-to-wall floor-standing bidet**

5040K

Collection: RÊVE

Finish\*:

00 - White

Main features:

## **Features**

- Dimensions: 56 x 36.5
- Material: Ceramic
- Faucet drilling: 1 faucet hole
- Bidet with contemporary lines
- · Chromed overflow cap

- Weight: 29.5 kg
- Installation: Floor-standing
- Fixings: Concealed floor fixings included
- Slow-close cover E4818 and metal hinges included